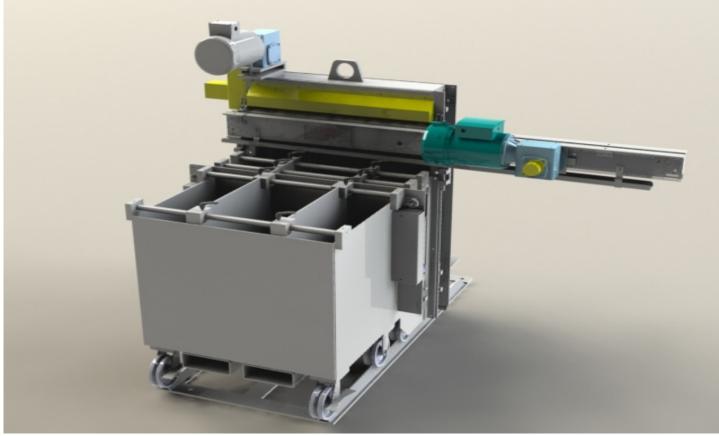

## **FEEDALL** Model 3000 Hopper Feeder for Centerless Grinders

Shafts to be Ground

Model 3000 Elevator

Model 3000 Detachable Base

## FEEDALL's Model 3000 Hopper Feeder for Centerless Grinding handle

all kinds of different sizes and shapes that need to be O.D. ground. Loading – no problem! Flexibility in design allow FEEDALL to provide a detachable base that can be off-loaded from a previous operation and auto loaded your FEEDALL! . If you are Centerless Grinding and your volumes require a feed system, FEEDALL has your parts feeding problem handled! FEEDALL's are built to run 24 hours a day, 7 days a week! The HIGH QUALITY craftsmanship and FLEXIBLE design set us apart from the completion. Since 1946, FEEDALL has provided parts feeding solutions that not only meet, but exceed our customer's expectations! Contact FEEDALL at 440-942-8100 or visit our website at <u>www.feedall.com</u> to find your local FEEDALL Sales Representative. We look forward to the opportunity to show you how we can not only solve your parts feeding problems, but more importantly, increase your bottom line!