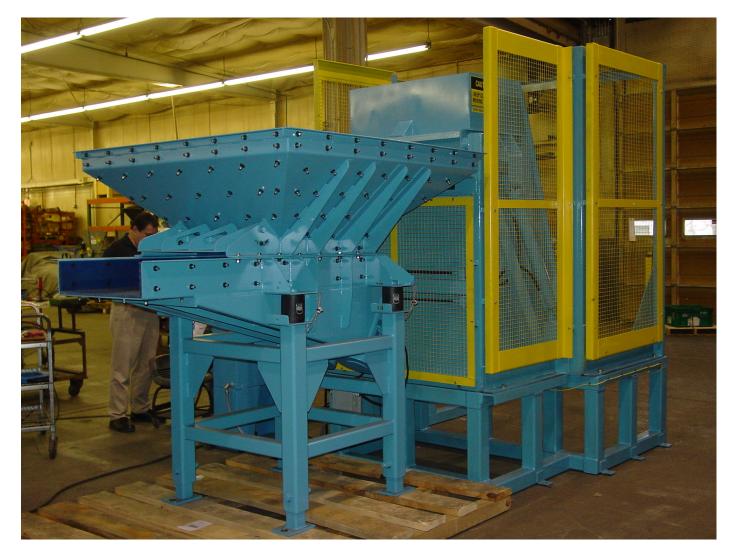

## FEEDALL Model MDS-3000 Metering Dump System

| APPLICATION:      | Feed from a random loaded, floor mounted hopper, various Hydraulic Hose Couplings and Stems. The part tubs will be loaded into a hydraulic tub dumper and dumped into a vibratory metering hopper. The operator will manually meter parts out of the vibratory hopper into a washer basket on a weight scale until the proper weight is met by utilizing a start/stop button. The discharge height of the vibratory hopper is 47" above the floor. |
|-------------------|----------------------------------------------------------------------------------------------------------------------------------------------------------------------------------------------------------------------------------------------------------------------------------------------------------------------------------------------------------------------------------------------------------------------------------------------------|
| HYDRAULIC DRIVE:  | 3 HP Motor with 440/3/60 volt-phase-cycle                                                                                                                                                                                                                                                                                                                                                                                                          |
| TUB SIZE:         | 38" wide x 32-1/2" long x 27" high & 38" wide x 32-1/2" long x 39" high                                                                                                                                                                                                                                                                                                                                                                            |
| VIBRATORY DRIVE:  | (2)1-1/2 HP Motor Vibrators with 460/3/60 volt-phase-cycle                                                                                                                                                                                                                                                                                                                                                                                         |
| HOPPER CAPACITY:  | 20 cu.ft.                                                                                                                                                                                                                                                                                                                                                                                                                                          |
| PARTS FED (SIZE): | Various Hydraulic Hose Couplings                                                                                                                                                                                                                                                                                                                                                                                                                   |
| MACHINE FED:      | Washer Basket on Weight Scale                                                                                                                                                                                                                                                                                                                                                                                                                      |
|                   |                                                                                                                                                                                                                                                                                                                                                                                                                                                    |