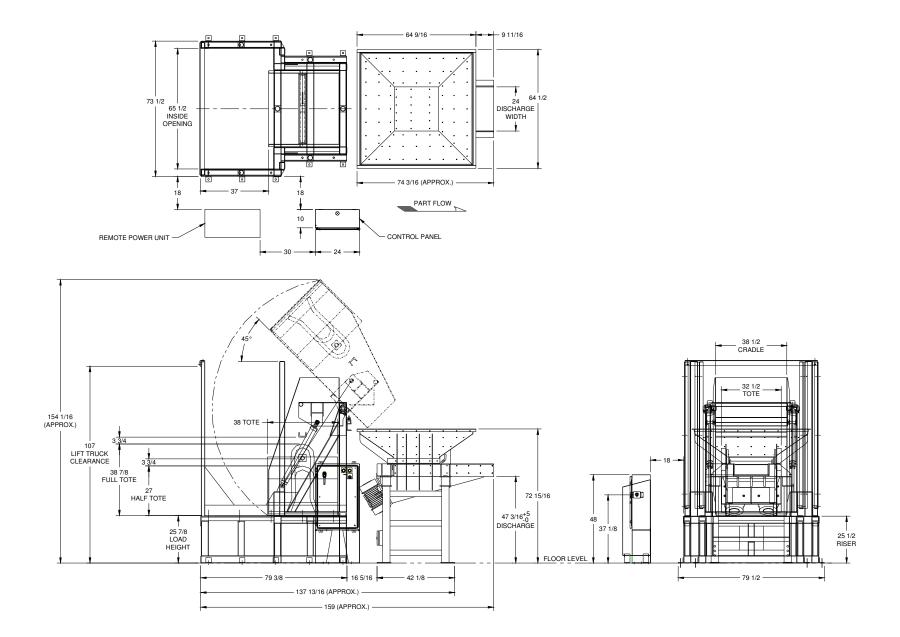

## FEEDALL Model MDS-3000 Metering Dump System

| APPLICATION:      | Feed from a random loaded, floor mounted hopper, various Hydraulic Hose Couplings and Stems. The part tubs will be loaded into a hydraulic tub dumper and dumped into a vibratory metering hopper. The operator will manually meter parts out of the vibratory hopper into a washer basket on a weight scale until the proper weight is met by utilizing a start/stop button. The discharge height of the vibratory hopper is 47" above the floor. |
|-------------------|----------------------------------------------------------------------------------------------------------------------------------------------------------------------------------------------------------------------------------------------------------------------------------------------------------------------------------------------------------------------------------------------------------------------------------------------------|
| HYDRAULIC DRIVE:  | 3 HP Motor with 440/3/60 volt-phase-cycle                                                                                                                                                                                                                                                                                                                                                                                                          |
| TUB SIZE:         | 38" wide x 32-1/2" long x 27" high & 38" wide x 32-1/2" long x 39" high                                                                                                                                                                                                                                                                                                                                                                            |
| VIBRATORY DRIVE:  | (2)1-1/2 HP Motor Vibrators with 460/3/60 volt-phase-cycle                                                                                                                                                                                                                                                                                                                                                                                         |
| HOPPER CAPACITY:  | 20 cu.ft.                                                                                                                                                                                                                                                                                                                                                                                                                                          |
| PARTS FED (SIZE): | Various Hydraulic Hose Couplings                                                                                                                                                                                                                                                                                                                                                                                                                   |
| MACHINE FED:      | Washer Basket on Weight Scale                                                                                                                                                                                                                                                                                                                                                                                                                      |
|                   |                                                                                                                                                                                                                                                                                                                                                                                                                                                    |