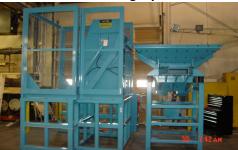

## FEEDALL Parts Dumpers for Elevating Hopper Feeders

Hydraulic Tub Dumper

Side Loading Option

FEEDALL 180º "Roll-Over" Tub Dumper

**Dumper w/Vibratory Metering Hopper** 

## FEEDALL's Parts Dumper for Elevating Hopper Feeders are directly

integrated with *FEEDALL* Hopper Feeders. We supply 180° "Roll-Over" tub dumpers or Hydraulic "FLOOR LOADED" tub dumpers...the choice is yours. *FEEDALL* dumpers can be loaded with a tow lift or a hand truck. These units can be loaded from the front or side loaded! *FEEDALL* has successfully delivered tub dumpers of all shapes and sizes up to 10,000# capacity. *Since 1946, FEEDALL has provided parts feeding solutions that not only meet, but exceed our customer's expectations! Contact FEEDALL at 440-942-8100 or visit our website at <a href="www.feedall.com">www.feedall.com</a>* to find your local *FEEDALL* Sales Representative. We look forward to the opportunity to show you how we can not only solve your parts feeding problems, but more importantly, increase your bottom line!