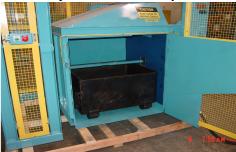

## FEEDALL Parts Dumpers for Elevating Hopper Feeders

Hydraulic Tub Dumper

Side Loading Option

FEEDALL 180º "Roll-Over" Tub Dumper

**Dumper w/Vibratory Metering Hopper** 

## FEEDALL's Parts Dumper for Elevating Hopper Feeders are directly

integrated with *FEEDALL* Hopper Feeders. We supply 180° "Roll-Over" tub dumpers or Hydraulic "FLOOR LOADED" tub dumpers...the choice is yours. *FEEDALL* dumpers can be loaded with a tow lift or a hand truck. These units can be loaded from the front or side loaded! *FEEDALL* has successfully delivered tub dumpers of all shapes and sizes up to 10,000# capacity. *Since 1946, FEEDALL has provided parts feeding solutions that not only meet, but exceed our customer's expectations! Contact FEEDALL at 440-942-8100 or visit our website at <a href="www.feedall.com">www.feedall.com</a>* to find your local *FEEDALL* Sales Representative. We look forward to the opportunity to show you how we can not only solve your parts feeding problems, but more importantly, increase your bottom line!