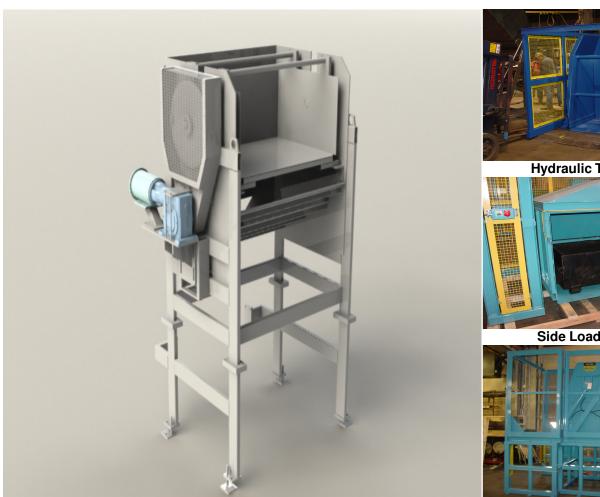

## FEEDALL Parts Dumpers for Elevating Hopper Feeders

Hydraulic Tub Dumper

Side Loading Option

FEEDALL 180º "Roll-Over" Tub Dumper

**Dumper w/Vibratory Metering Hopper** 

## FEEDALL's Parts Dumper for Elevating Hopper Feeders are directly

integrated with *FEEDALL* Hopper Feeders. We supply 180° "Roll-Over" tub dumpers or Hydraulic "FLOOR LOADED" tub dumpers...the choice is yours. *FEEDALL* dumpers can be loaded with a tow lift or a hand truck. These units can be loaded from the front or side loaded! *FEEDALL* has successfully delivered tub dumpers of all shapes and sizes up to 10,000# capacity. *Since 1946, FEEDALL has provided parts feeding solutions that not only meet, but exceed our customer's expectations! Contact FEEDALL at 440-942-8100 or visit our website at <a href="www.feedall.com">www.feedall.com</a>* to find your local *FEEDALL* Sales Representative. We look forward to the opportunity to show you how we can not only solve your parts feeding problems, but more importantly, increase your bottom line!